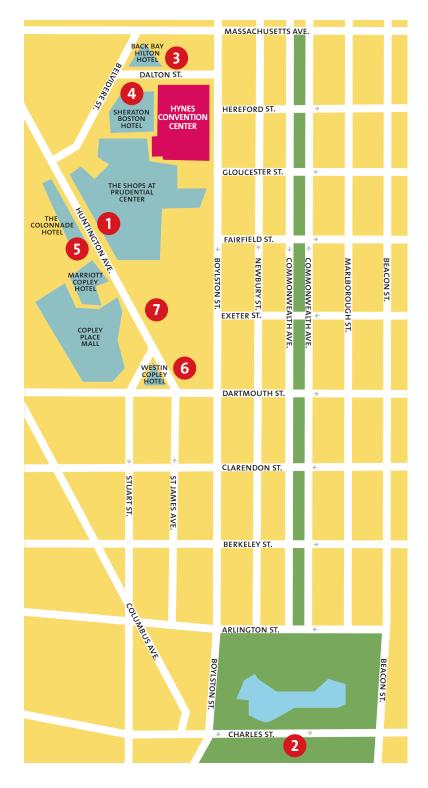

Off-site Parking Facilities nearby the Hynes Convention Center

> Signature BOSTON

1

Prudential Center Parking Garage 116 Huntington Avenue Boston, MA 02199 617.236.3100 | VPNE

Hours of Operation: Open 24 hrs.

Distance from Convention Center: <0.10 miles

Indoor, Self Park and Complimentary Valet Payment: Cash, Credit Card

Payment: Cash, Credit Car No Oversized Vehicles

2

**Boston Common Garage** 

0 Charles Street Boston, MA 02116 617.954.2098 | SP+

Hours of Operation: Open 24 hrs.

Distance from Convention Center: 1.70 miles

Indoor, Self Park (Attended)

Payment: Cash, Amex, Discover, MasterCard, Visa Automobile, Pickup Truck, SUV. No motorcycles.

Back Bay Hilton Hotel Parking Garage

40 Dalton Street Boston, MA 02115 617.236.1100 | Hilton

Hours of Operation: Open 24 hrs.

Distance from Convention Center: 0.20 miles

Indoor, Self Park

Payment: Cash, Credit Card No Oversized Vehicles (Over 6'7")

Sheraton Boston Hotel Parking Garage

39 Dalton Street Boston, MA 02199 617.236.2000 | Ultimate

Hours of Operation: Open 24 hrs.

Distance from Convention Center: 0.20 miles

After 8 hours, overnight rate applies. Registered guest must remove vehicle by 4:00pm on day of checkout or additional parking charges may be levied.

Indoor, Valet Only
Payment: Credit Card
Any vehicle exceeding a height of 6' and/or
exceeding 17' in length is considered
oversized.

Additional facilities are listed on back.

# **Colonnade Hotel Parking Garage**

120 Huntington Avenue Boston, MA 02116 617.424.7000 | Ultimate

Hours of Operation: Open 24 hrs.

Distance from Convention Center: 0.40 miles

Indoor, Pay on Foot, Covered, Self-Park (Attended)

Payment: Cash, Credit Card Height Restriction: 6'0" (1.82m)

## Westin Copley Place Parking Garage 10 Huntington Avenue Boston, MA 02116

617.262.9600 | Westin

Hours of Operation: Open 24 hrs.

Distance from Convention Center: 0.50 miles

Indoor, Valet Only

Payment: Cash, Credit Cards

Height Restrictions: 5'8" (1.72m). Any vehicle exceeding a height of 6'1" and/or exceeding 18' in length is considered oversized and will be charged extra.

## **Copley Place Garage**

100 Huntington Avenue Boston, MA 02116 617.369.5025 | LAZ

Hours of Operation: Open 24 hrs.

Distance from Convention Center: 0.60 miles

Indoor, Self Park Only Payment: Cash, Credit Cards No Oversized Vehicles.